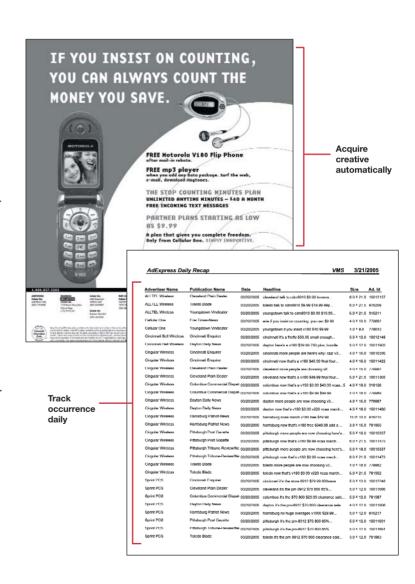

#### **Same-Day Delivery**

Based on your own specified criteria — categories, brands, products, markets and more — VMS can track, report on, capture and deliver print advertisements to you automatically from any of 36 major publications. VMS can deliver these ads *the same day they're published* via fax or email. What's more, with partner Burrelles*Luce*, VMS gives you access to a database of 18,000 print venues, from which it can monitor and deliver advertisements upon your request — delivering you unparalleled scope and speed of service.

#### **Expert, Accurate Editorial Coverage**

VMS's unique monitoring methodology utilizes human editorial monitoring and state-of-the-art automated monitoring to ensure greater accuracy and relevance. Employing unparalleled market and analytical expertise, VMS' editorial staff monitors ads from within the markets in which they are actually published. When editors discover an ad that meets your criteria, they report it to VMS, and VMS delivers it to you in your choice of format — immediately and automatically.